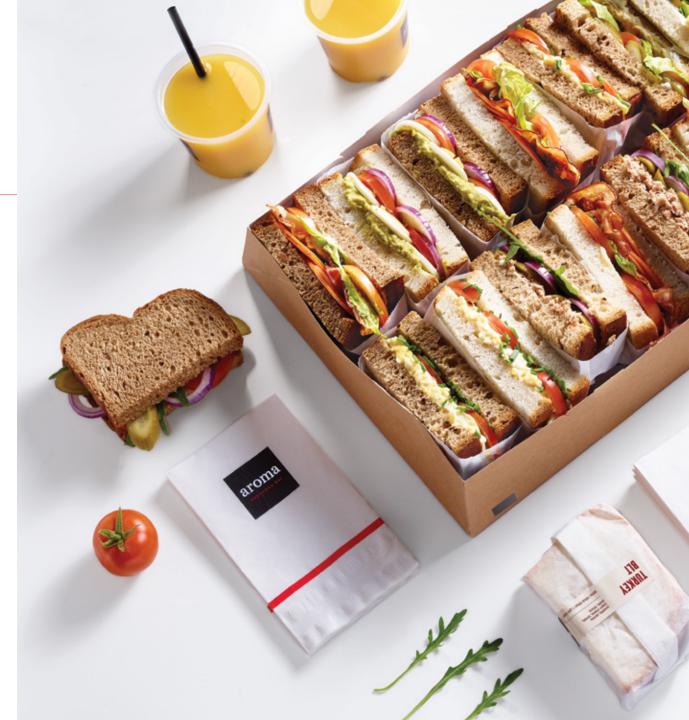

### pre-set menus

FRESHEN UP YOUR NEXT MEETING OR SPECIAL EVENT WITH GOURMET SANDWICHES, NUTRITIOUS SALADS, FRESHLY-BAKED PASTRIES AND FRESHLY-BREWED COFFEE. FROM PERSONALIZED LUNCH BOXES TO CUSTOM PLATTERS, WE HAVE SOMETHING TO SUIT EVERY TASTE.

WHOLESOME AND HEARTY GOURMET SANDWICHES PREPARED TO ORDER ON YOUR CHOICE OF FRESHLY-BAKED BREAD.

#### PRE-SET ASSORTED SANDWICH BOX 168.75 INCLUDES 18 PERSONAL SANDWICHES | 200-400 Cals per sandwich 6 x Grilled Chicken & Avocado, 3 x Turkey BLT, 3 x Tuna Salad, 2 x Grilled Portobello & Hummus, 2 x Mediterranean Grilled Halloumi, 2 x Egg Salad, served on assorted breads.

OR BUILD YOUR OWN CUSTOM SANDWICH BOX BY CHOOSING YOUR FAVOURITE PERSONAL SANDWICHES. PRICE VARIES BASED ON SELECTION.

VEGETARIAN, VEGAN AND GLUTEN-FREE OPTIONS AVAILABLE CALORIE COUNT BASED ON WHOLE-WHEAT BREAD SUBSTITUTE WHITE ADD 20 Cals