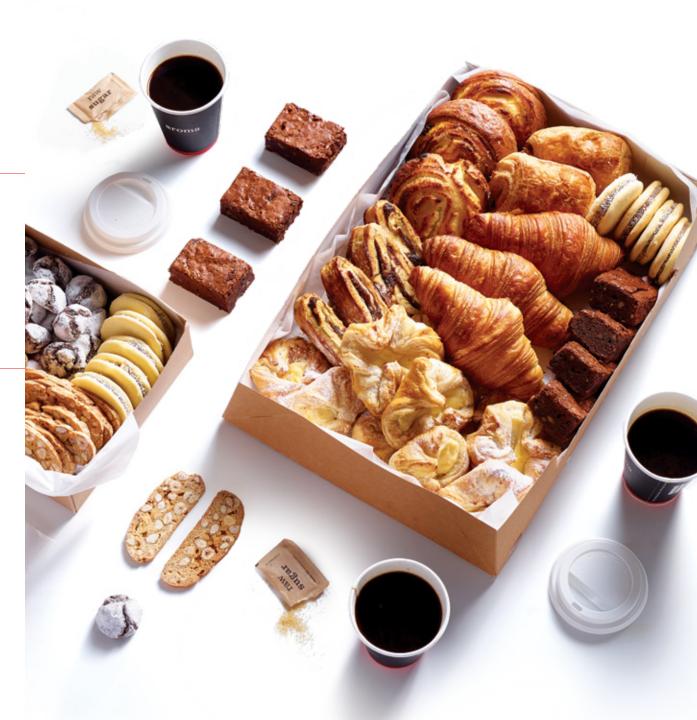

BAKED FRESH IN STORE THROUGHOUT THE DAY. CHOOSE A PRE-SET PASTRY BOX OR BUILD YOUR OWN WHEN PLACING YOUR ORDER.

#### CROISSANTS (12) freshly-baked butter and chocolate croissants 64.85 | 290-530 Cals per croissant

PASTRIES (12) fresh pastries including croissants, danishes and brownies 57.85 | 290-460 Cals per pastry ASSORTED MINI-PASTRIES (24) freshly-baked mini-pastries including apple danishes, raspberry crowns, cinnamon swirls, vanilla custards and maple pecan 58.95 | 160 Cals per pastry

**COOKIES** (24) signature aroma cookies including alfajores, biscotti, chocolate chip and black & white 49.85 | 45-240 Cals per cookie

# coffee & tea

OUR FRESHLY-BREWED SIGNATURE BLENDS

# HOUSE OR DARK ROAST

(8 servings of 12 oz. each) **28.75 | 4 Cals per serving** (50 servings of 12 oz. each) **157.75 | 4 Cals per serving** 

#### TEA (8 servin

(8 servings of 12 oz. each) **28.75** | **0** Cals per serving (50 servings of 12 oz. each) **157.75** | **0** Cals per serving

\* includes cups, sugar and sweetener, milk and cream.

\* calories for coffee and tea do not include milk, cream or sugar.