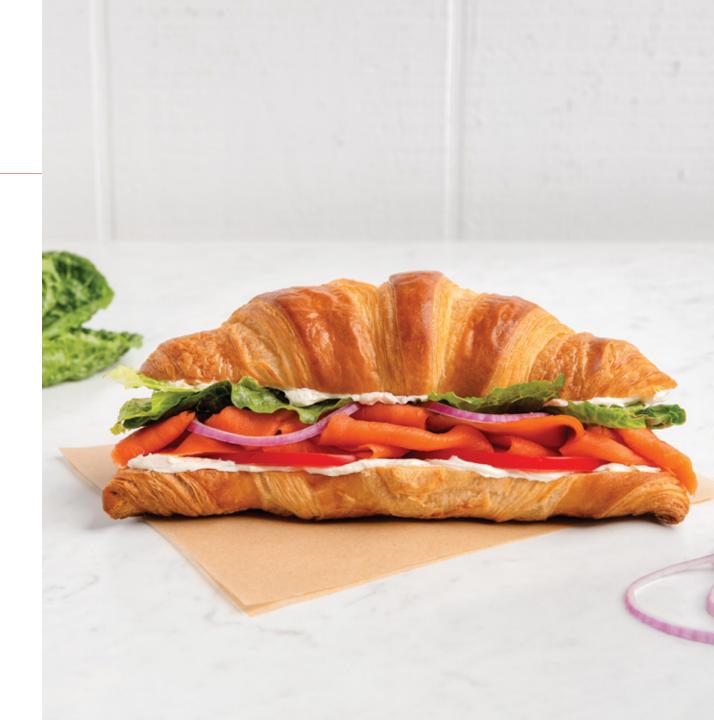

#### SMOKED SALMON

smoked salmon, cream cheese, lettuce, tomato, red onion 10.75 | 200 Cals

# SMOKED SALMON

smoked salmon, cream cheese, lettuce, tomato, red onion 12.60 | 360 Cals

omelette, havarti cheese, turkey bacon 11.40 | 540 Cals